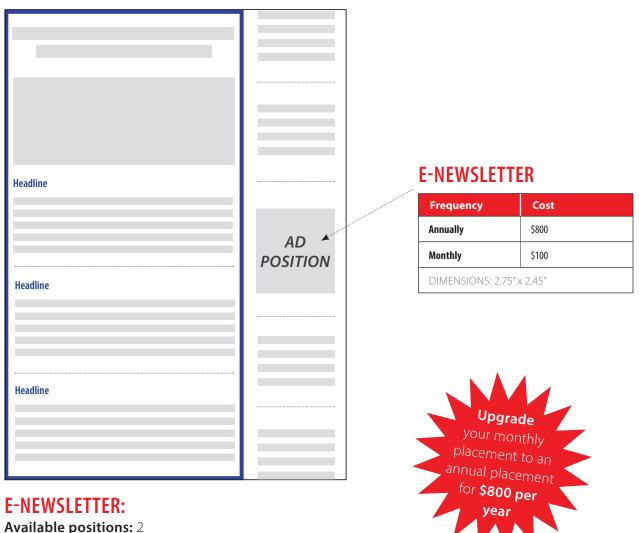

# **E-NEWSLETTER ADVERTISING**

There are **just two advertising spaces available** per e-newsletter — don't miss your chance to be a part of *The Weekly Tip Sheet*!

## **E-NEWSLETTER AD PRICE REFERENCE**

**Specifications:** Vertical orientation, RGB color space, 2.75" x 2.45"