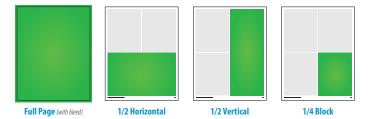

#### **SPECIFICATIONS**

| Page Size           | 5.75" x 8.5" (trim) |
|---------------------|---------------------|
| Back Cover          | 5.75" x 8.5"        |
| Tab Page            | 5.75" x 8.5"        |
| Full Page*          | 5.75" x 8.5"        |
| 1/2 Page Horizontal | 4.75" x 3.625"      |
| 1/2 Page Vertical   | 2.375" x 7.5"       |
| 1/4 Page Block      | 2.375" x 3.625"     |
| Digital Media       |                     |
| Website Banner      | 13.33" x 1.65"      |
| Website Side Bar    | 5" × 5"             |
| E-newsletter        | 2.75" x 2.45"       |